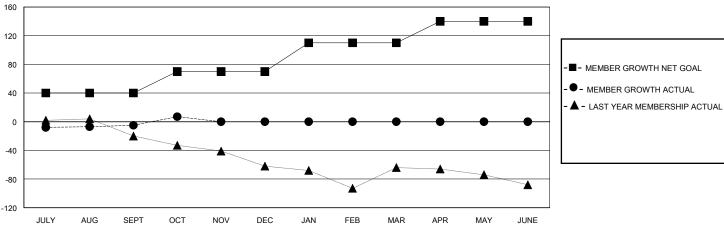

## GOALS AND ACTUAL MEMBERS CUMULATIVE

| DROPPED CLUBS: 0 |    | 18 CLUBS OF 42 ADDED 1 OR MORE | GENDER DISTRIBUTION        |              |     |
|------------------|----|--------------------------------|----------------------------|--------------|-----|
|                  |    | NEW MEMBERS                    | MALE                       | 394 (47.53%) |     |
|                  |    |                                | FEMALE                     | 434 (52.35%) |     |
| DROPPED MEMBERS  |    |                                |                            |              |     |
| DECEASED         | 3  | CLICK HERE FOR CUMULATIVE      | TOTAL FAMILY UNIT MEMBERS  |              | 224 |
| CLUB CANCELLED   | 0  | MEMBERSHIP DATA                | FAMILY MEMBERS PAYING HALF |              | 447 |
| OTHER            | 38 | _                              |                            |              | 117 |
| TOTAL            | 41 |                                |                            |              |     |